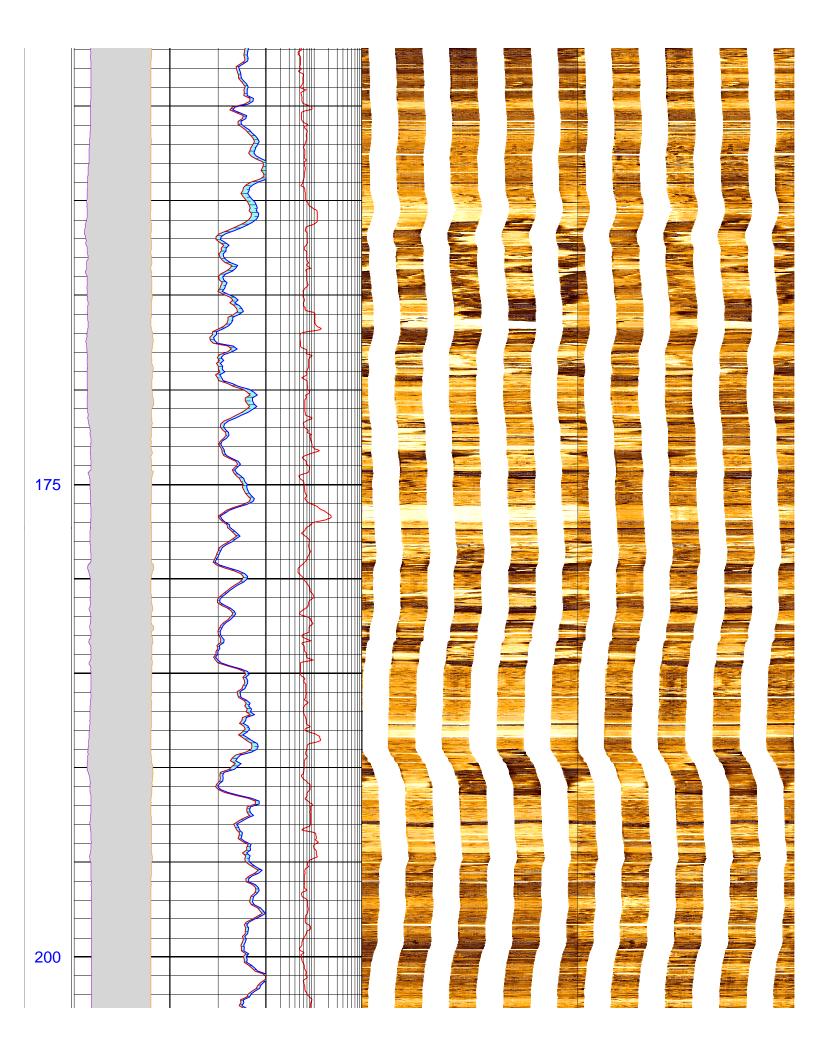

## chlumberger

Lamont Doherty Earth Observatory

COMPANY:

FIELD:

Baffin Bay

Ocean:

Atlantic

COUNTRY:

USA

WELL:

Expedition 344S U0070A

W 65\* 43.7719' GL: -603m

**FOLD HERE** 

Elevations:

8

11m

\_atitude:

N 75\* 42.3641

Longitude:

Job Number:

Processed at:

Date Logged:

20-Sep-2012

Well Location:

Date Processed:

The well name, location and borehole reference data were furnished by the customer.

All interpretations are opinions based on inferences from electrical or other measurements and we cannot, and do not guarantee the accuracy or correctness of any interpretation, and we shall not, except in the case of gross or willful negligence on our part, be liable or responsible for any loss, costs, damages or expenses incurred or sustained by anyone resulting from any interpretations made by any of our officers, agents or employees. These interpretations are also subject to Clause 4 of our General Terms and Conditions as set out in our current Price Schedule.