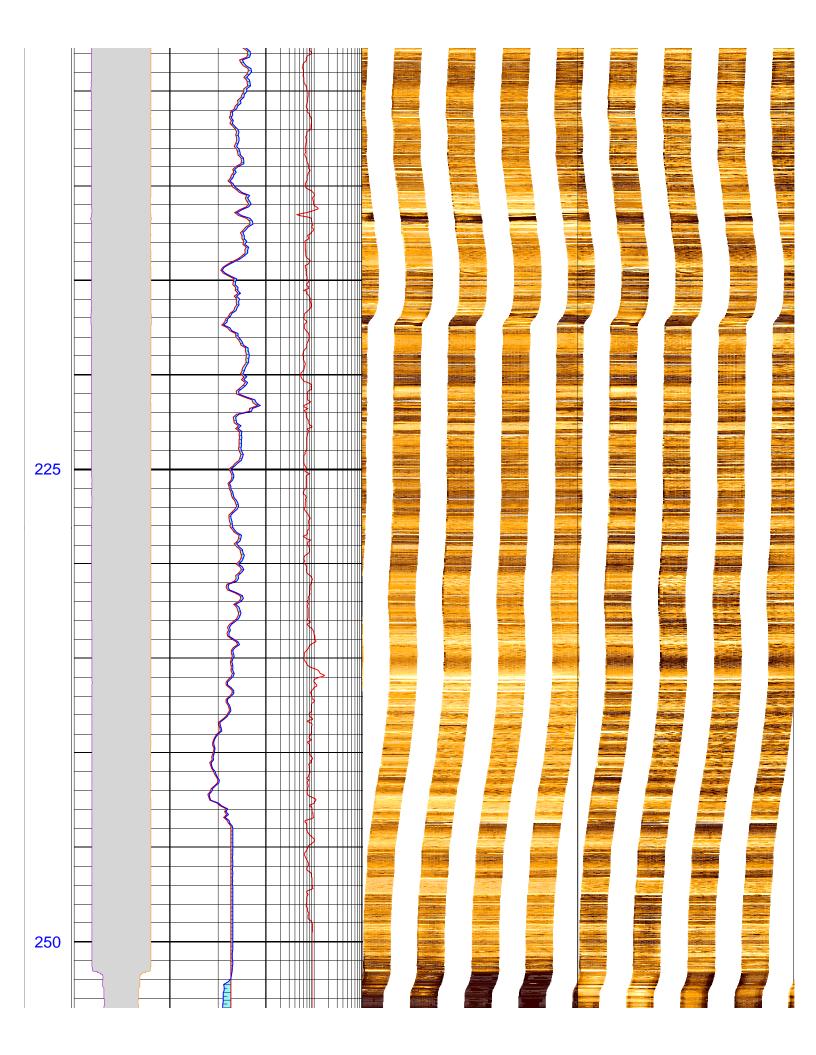

## chlumberger

Lamont Doherty Earth Observatory

COMPANY:

FIELD:

Baffin Bay

Ocean:

Atlantic

COUNTRY:

USA

WELL:

Expedition 344S U0070A

W 65\* 43.7719' GL: -603m

**FOLD HERE** 

Elevations:

8

11m

\_atitude:

N 75\* 42.3641

Longitude:

Job Number:

Processed at:

Date Logged:

20-Sep-2012

Well Location:

Date Processed:

The well name, location and borehole reference data were furnished by the customer.

All interpretations are opinions based on inferences from electrical or other measurements and we cannot, and do not guarantee the accuracy or correctness of any interpretation, and we shall not, except in the case of gross or willful negligence on our part, be liable or responsible for any loss, costs, damages or expenses incurred or sustained by anyone resulting from any interpretations made by any of our officers, agents or employees. These interpretations are also subject to Clause 4 of our General Terms and Conditions as set out in our current Price Schedule.