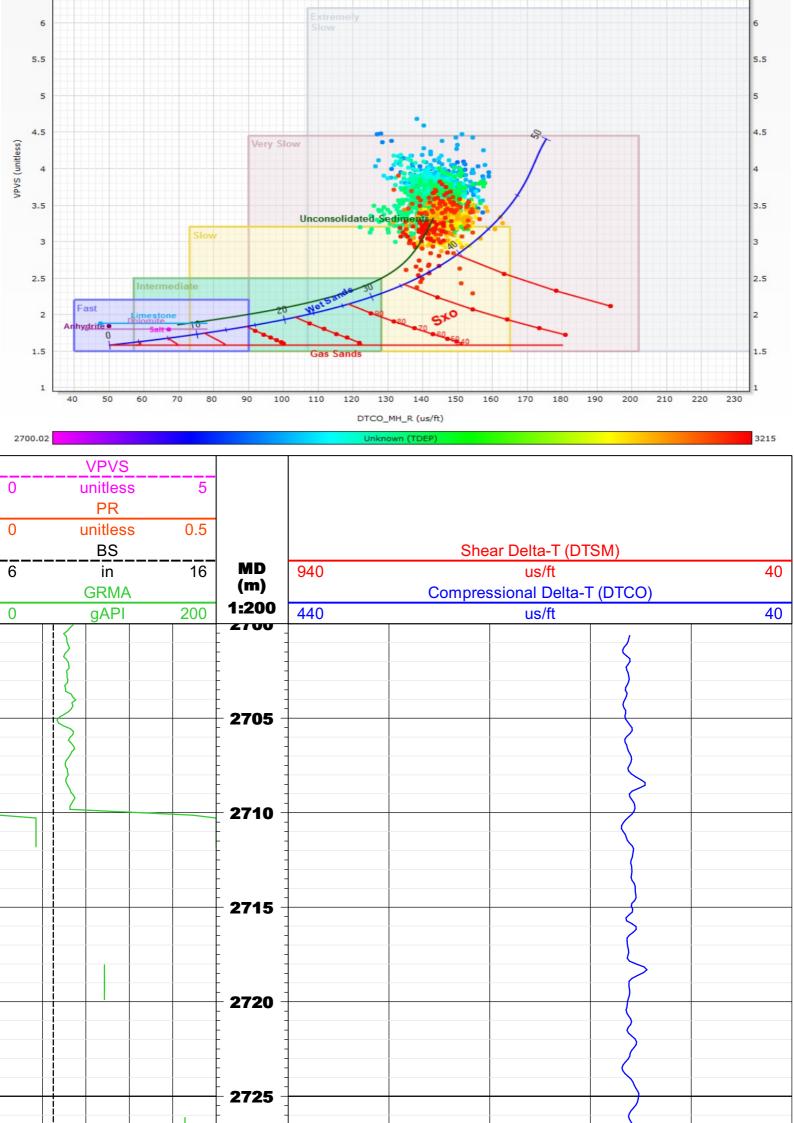

Data might be affected due to borehole condition and mud contamination.

| 2730<br>2735<br>2740<br>2745<br>2745<br>2755<br>2760<br>2760<br>2770<br>2770<br>2775<br>2780 |     |             |   |  |                   |  |
|----------------------------------------------------------------------------------------------|-----|-------------|---|--|-------------------|--|
| 2735<br>2740<br>2745<br>2750<br>2750<br>2750<br>2760<br>2760<br>2770<br>2770                 | }   | <u>-</u> -  |   |  |                   |  |
| 2735<br>2740<br>2745<br>2750<br>2750<br>2750<br>2760<br>2760<br>2770<br>2770                 |     | <u> </u>    |   |  | (                 |  |
| 2735<br>2740<br>2745<br>2750<br>2750<br>2750<br>2760<br>2760<br>2770<br>2770                 | 3   | 2730        | 1 |  | <del></del>       |  |
| 2740 2745 2745 2750 2750 2760 2760 2770 27770 27770 27780                                    |     | [ :         |   |  |                   |  |
| 2740 2745 2745 2750 2750 2760 2760 2765 2770 2770 2770                                       |     |             |   |  | —— <i>)</i>       |  |
| 2740 2745 2745 2750 2750 2760 2760 2765 2770 2770 2770                                       | }   | -           |   |  | $\rightarrow$     |  |
| 2740 2745 2745 2750 2750 2760 2760 2770 2770 27770 27770                                     |     | <u> </u>    |   |  | <del>\</del>      |  |
| 2745 2750 2755 2760 2765 2770 2770 2780                                                      | !{  | 2735        |   |  |                   |  |
| 2745 2750 2755 2760 2765 2770 2770 2780                                                      | }   | -<br>-      |   |  |                   |  |
| 2745 2750 2755 2760 2765 2770 2770 2780                                                      | 15  | -           |   |  |                   |  |
| 2745 2750 2755 2760 2765 2770 2770 2780                                                      | 13  | -           |   |  | 7                 |  |
| 2745 2750 2755 2760 2765 2770 2770 2780                                                      |     | 2740        |   |  |                   |  |
| 2750 2755 2760 2765 2770 2770 2778                                                           | }   | 2/40        |   |  | _                 |  |
| 2750 2755 2760 2765 2770 2770 2778                                                           |     | -           |   |  |                   |  |
| 2750 2755 2760 2765 2770 2770 2778                                                           |     | -           |   |  | \                 |  |
| 2750 2755 2760 2765 2770 2770 2778                                                           |     | <u> </u>    |   |  |                   |  |
| 2750 2755 2760 2765 2770 2770 2770                                                           |     | 2745        |   |  |                   |  |
| 2755<br>2760<br>2765<br>2770<br>2775                                                         | >   | ·           |   |  | )                 |  |
| 2755<br>2760<br>2765<br>2770<br>2775                                                         |     | <u> </u>    |   |  |                   |  |
| 2755<br>2760<br>2765<br>2770<br>2775                                                         | }   | -           |   |  |                   |  |
| 2755<br>2760<br>2765<br>2770<br>2775                                                         |     | -           |   |  |                   |  |
| 2755<br>2760<br>2765<br>2770<br>2775                                                         | 1/  | 2750        |   |  |                   |  |
| 2760<br>2765<br>2770<br>2770<br>2775                                                         |     | [           |   |  |                   |  |
| 2760<br>2765<br>2770<br>2770<br>2775                                                         |     | -           |   |  |                   |  |
| 2760<br>2765<br>2770<br>2770<br>2775                                                         |     |             |   |  |                   |  |
| 2760<br>2765<br>2770<br>2770<br>2775                                                         |     | <u> </u>    |   |  | <u> </u>          |  |
| 2770<br>2770<br>2775<br>2780                                                                 | 1 4 | 2755        |   |  | $\overline{}$     |  |
| 2770<br>2770<br>2775<br>2780                                                                 |     | <u> </u>    |   |  | <i>}</i>          |  |
| 2770<br>2770<br>2775<br>2780                                                                 |     | <u>-</u> -  |   |  | <i></i>           |  |
| 2770<br>2770<br>2775<br>2780                                                                 |     | <u> </u>    |   |  | <b>&gt;</b>       |  |
| 2770<br>2770<br>2775<br>2780                                                                 |     |             |   |  | $\rightarrow$     |  |
| 2770                                                                                         |     | 2760        |   |  |                   |  |
| 2770                                                                                         | }   | <u> </u>    |   |  | <u> </u>          |  |
| 2770                                                                                         | 1/  | -           |   |  | 2                 |  |
| 2770                                                                                         | }   | [           |   |  |                   |  |
| 2770                                                                                         |     | 2765        |   |  |                   |  |
| 2775                                                                                         | (   | <u> </u>    |   |  | ζ                 |  |
| 2775                                                                                         | {   | <u> </u>    |   |  | 5                 |  |
| 2775                                                                                         | 5   | -           |   |  |                   |  |
| 2775                                                                                         | 5   | <u> </u>    |   |  |                   |  |
| 2775                                                                                         | 15  | 2770 -      |   |  |                   |  |
| 2780                                                                                         | {   | •           |   |  |                   |  |
| 2780                                                                                         | }   | ‡ :         |   |  |                   |  |
| 2780                                                                                         | [5] | ‡ :         |   |  |                   |  |
| 2780                                                                                         | }   | -           |   |  |                   |  |
| 2780                                                                                         | +>- | 2775        |   |  |                   |  |
|                                                                                              |     | [           |   |  |                   |  |
|                                                                                              | }   | [           |   |  |                   |  |
|                                                                                              |     | <u> </u>    |   |  | /                 |  |
|                                                                                              | 5   | <u>-</u> -  |   |  | \ \ \ \           |  |
| 2785                                                                                         |     | 2780        |   |  | $\longrightarrow$ |  |
| 2785                                                                                         | <   | <u> </u>    |   |  | 5                 |  |
| 2785                                                                                         |     | <u> </u>    |   |  |                   |  |
| 2785                                                                                         | >   | <u> </u>    |   |  |                   |  |
|                                                                                              |     | <u> </u>    |   |  | 5                 |  |
|                                                                                              | 15  | <b>2785</b> |   |  | $\longrightarrow$ |  |