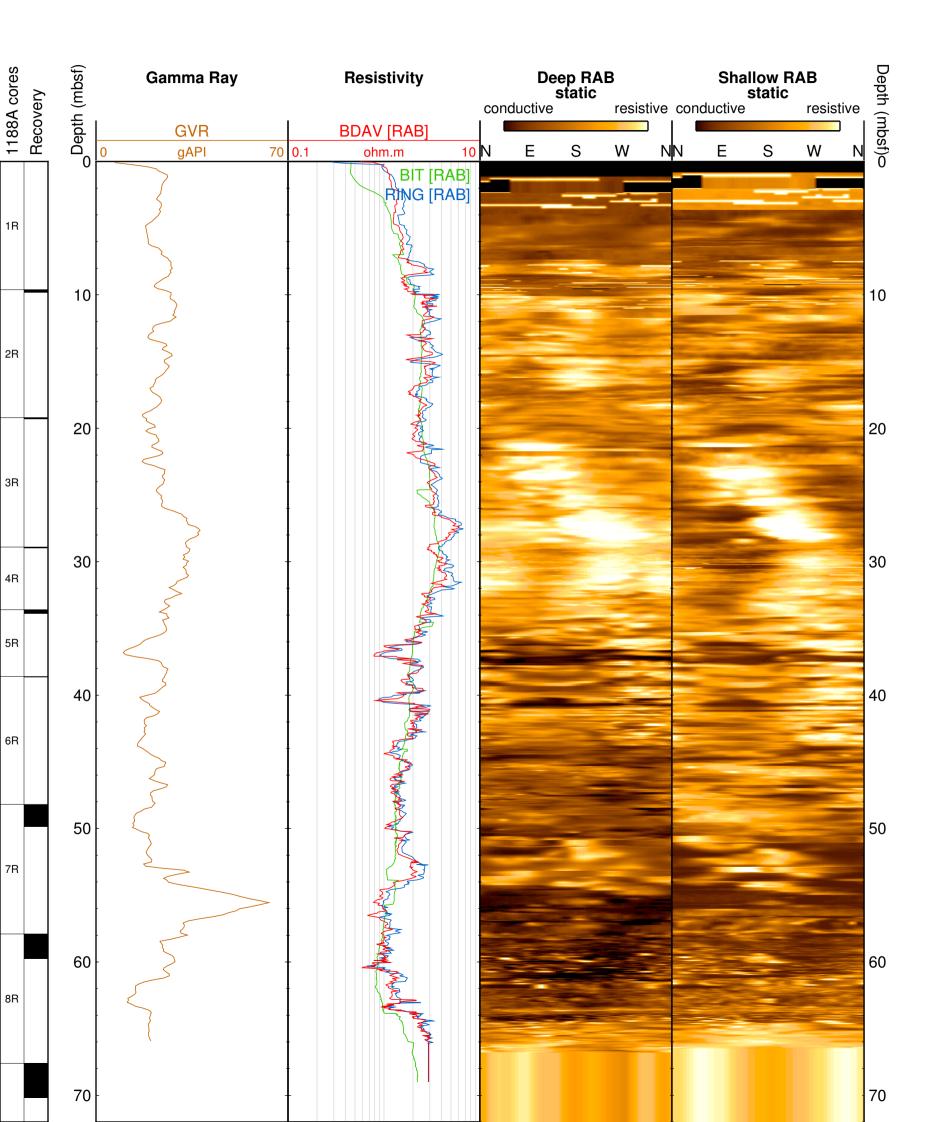

## ODP Leg 193 - Hole 1188B

The following figure shows the main LWD (Logging While Drilling) logs recorded in Hole 1188B during ODP Leg 193. All the data displayed can be downloaded from the ODP logging database:

http://brg.ldeo.columbia.edu/data/odp/leg193/1188B

The figure was generated automatically, including the the estimation of ranges used for the data, and regardless of their quality. To get a more complete assessment of the quality of the data and a description of the processing, check the processing documentation: http://brg.ldeo.columbia.edu/data/odp/leg193/1188B/documents/193-1188B\_info-std.html

なられ

The logs displayed are the main data recorded by each of the tools deployed.

The core data shown were collected from holes at the same site.

## Logging While Drilling [LWD] data - Hole 1188B - ODP Leg 193