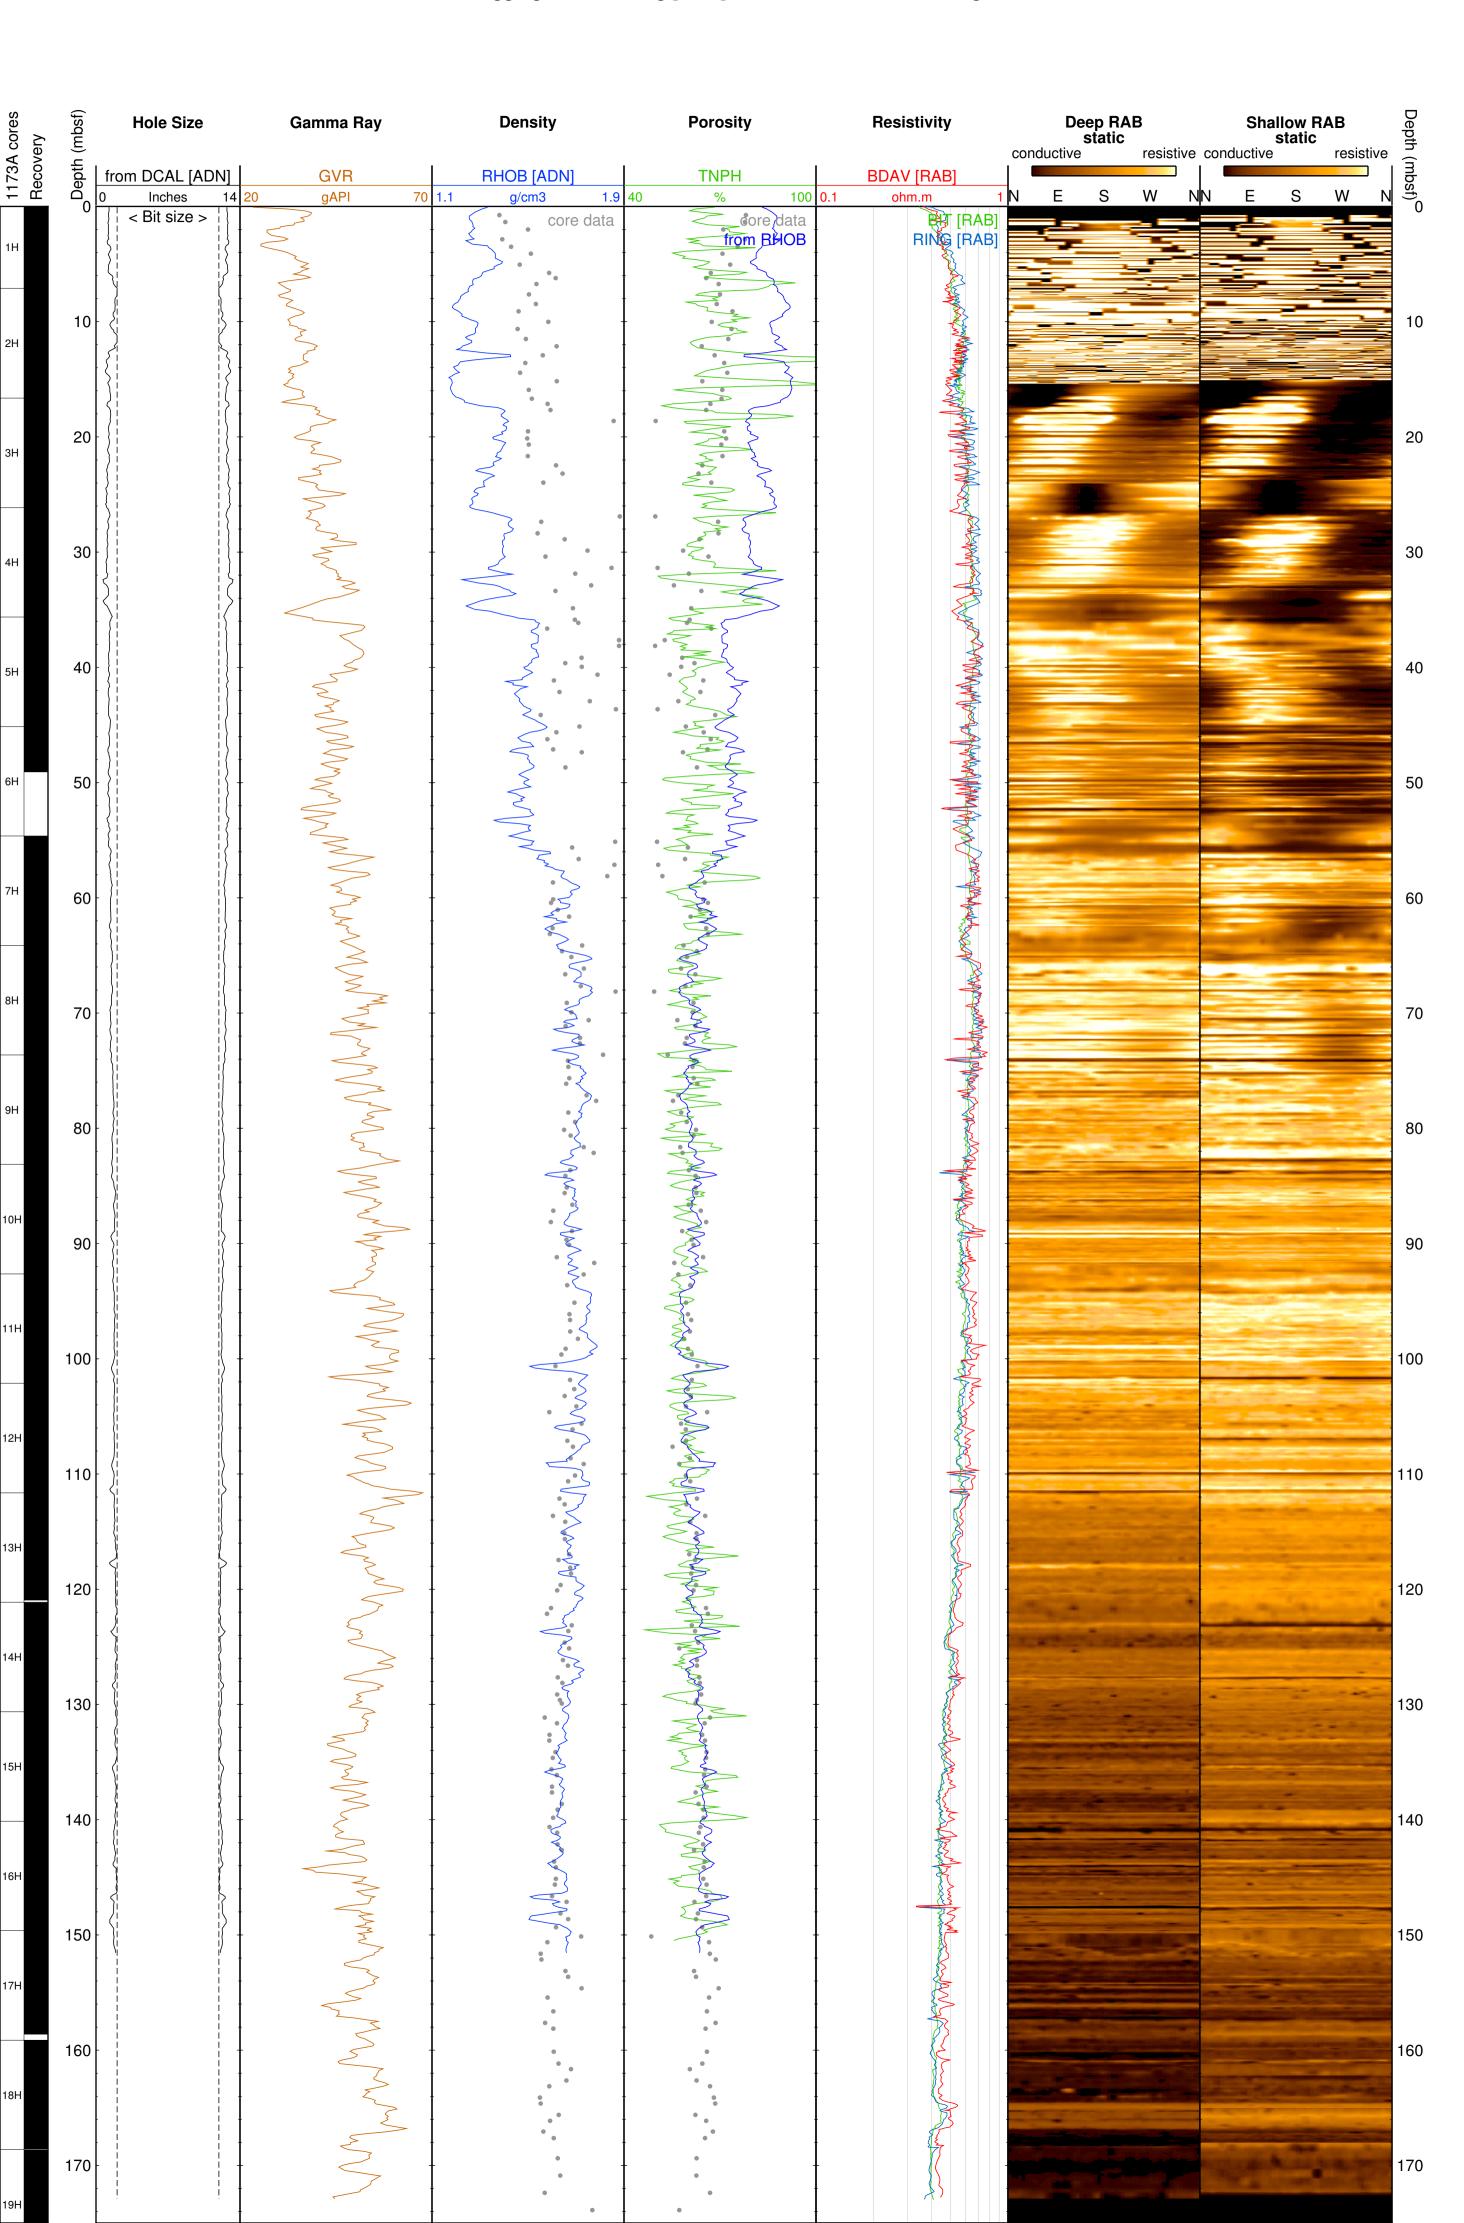

## ODP Leg 196 - Hole 1173C

The following figure shows the main LWD (Logging While Drilling) logs recorded in Hole 1173C during ODP Leg 196.

All the data displayed can be downloaded from the ODP logging database:

http://brg.ldeo.columbia.edu/data/odp/leg196/1173C

The figure was generated automatically, including the the estimation of ranges used for the data, and regardless of their quality. To get a more complete assessment of the quality of the data and a description of the processing, check the processing documentation:

http://brg.ldeo.columbia.edu/data/odp/leg196/1173C/documents/196-1173C\_info-std.html

The logs displayed are the main data recorded by each of the tools deployed.

The core data shown were collected from holes at the same site.