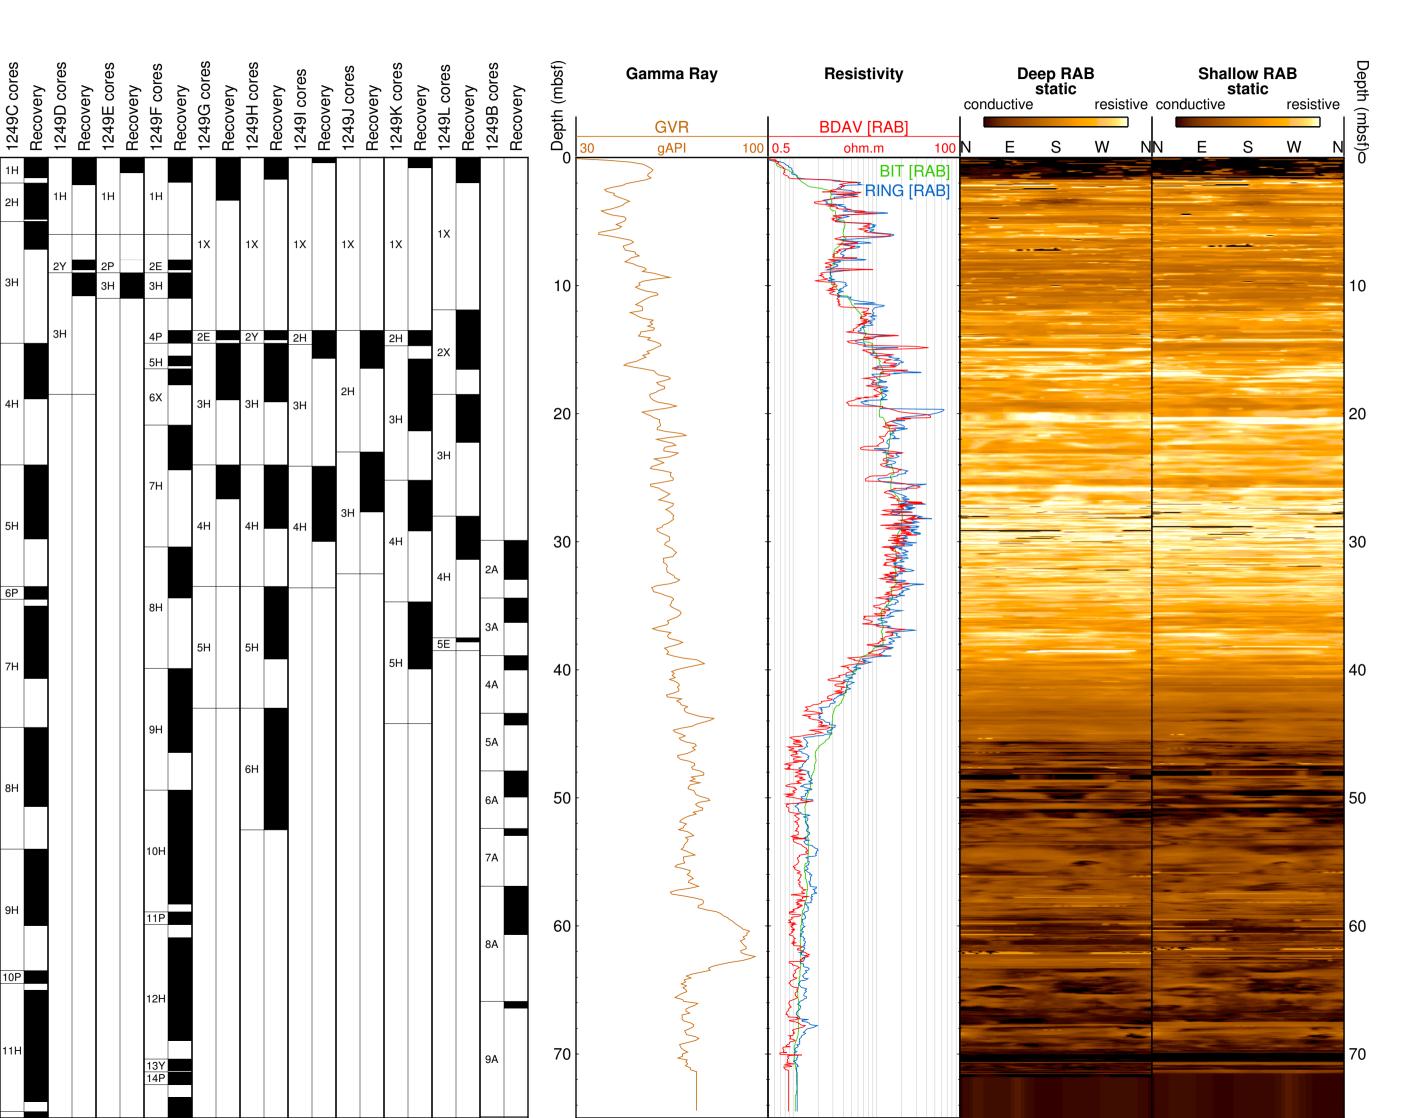

## ODP Leg 204 - Hole 1249B

The following figure shows the main LWD (Logging While Drilling) logs recorded in Hole 1249B during ODP Leg 204.

All the data displayed can be downloaded from the ODP logging database:

http://brg.ldeo.columbia.edu/data/odp/leg204/1249B

The figure was generated automatically, including the the estimation of ranges used for the data, and regardless of their quality. To get a more complete assessment of the quality of the data and a description of the processing, check the processing documentation: http://brg.ldeo.columbia.edu/data/odp/leg204/1249B/documents/204-1249B\_info-std.html

がらう

The logs displayed are the main data recorded by each of the tools deployed.

The core data shown were collected from holes at the same site.