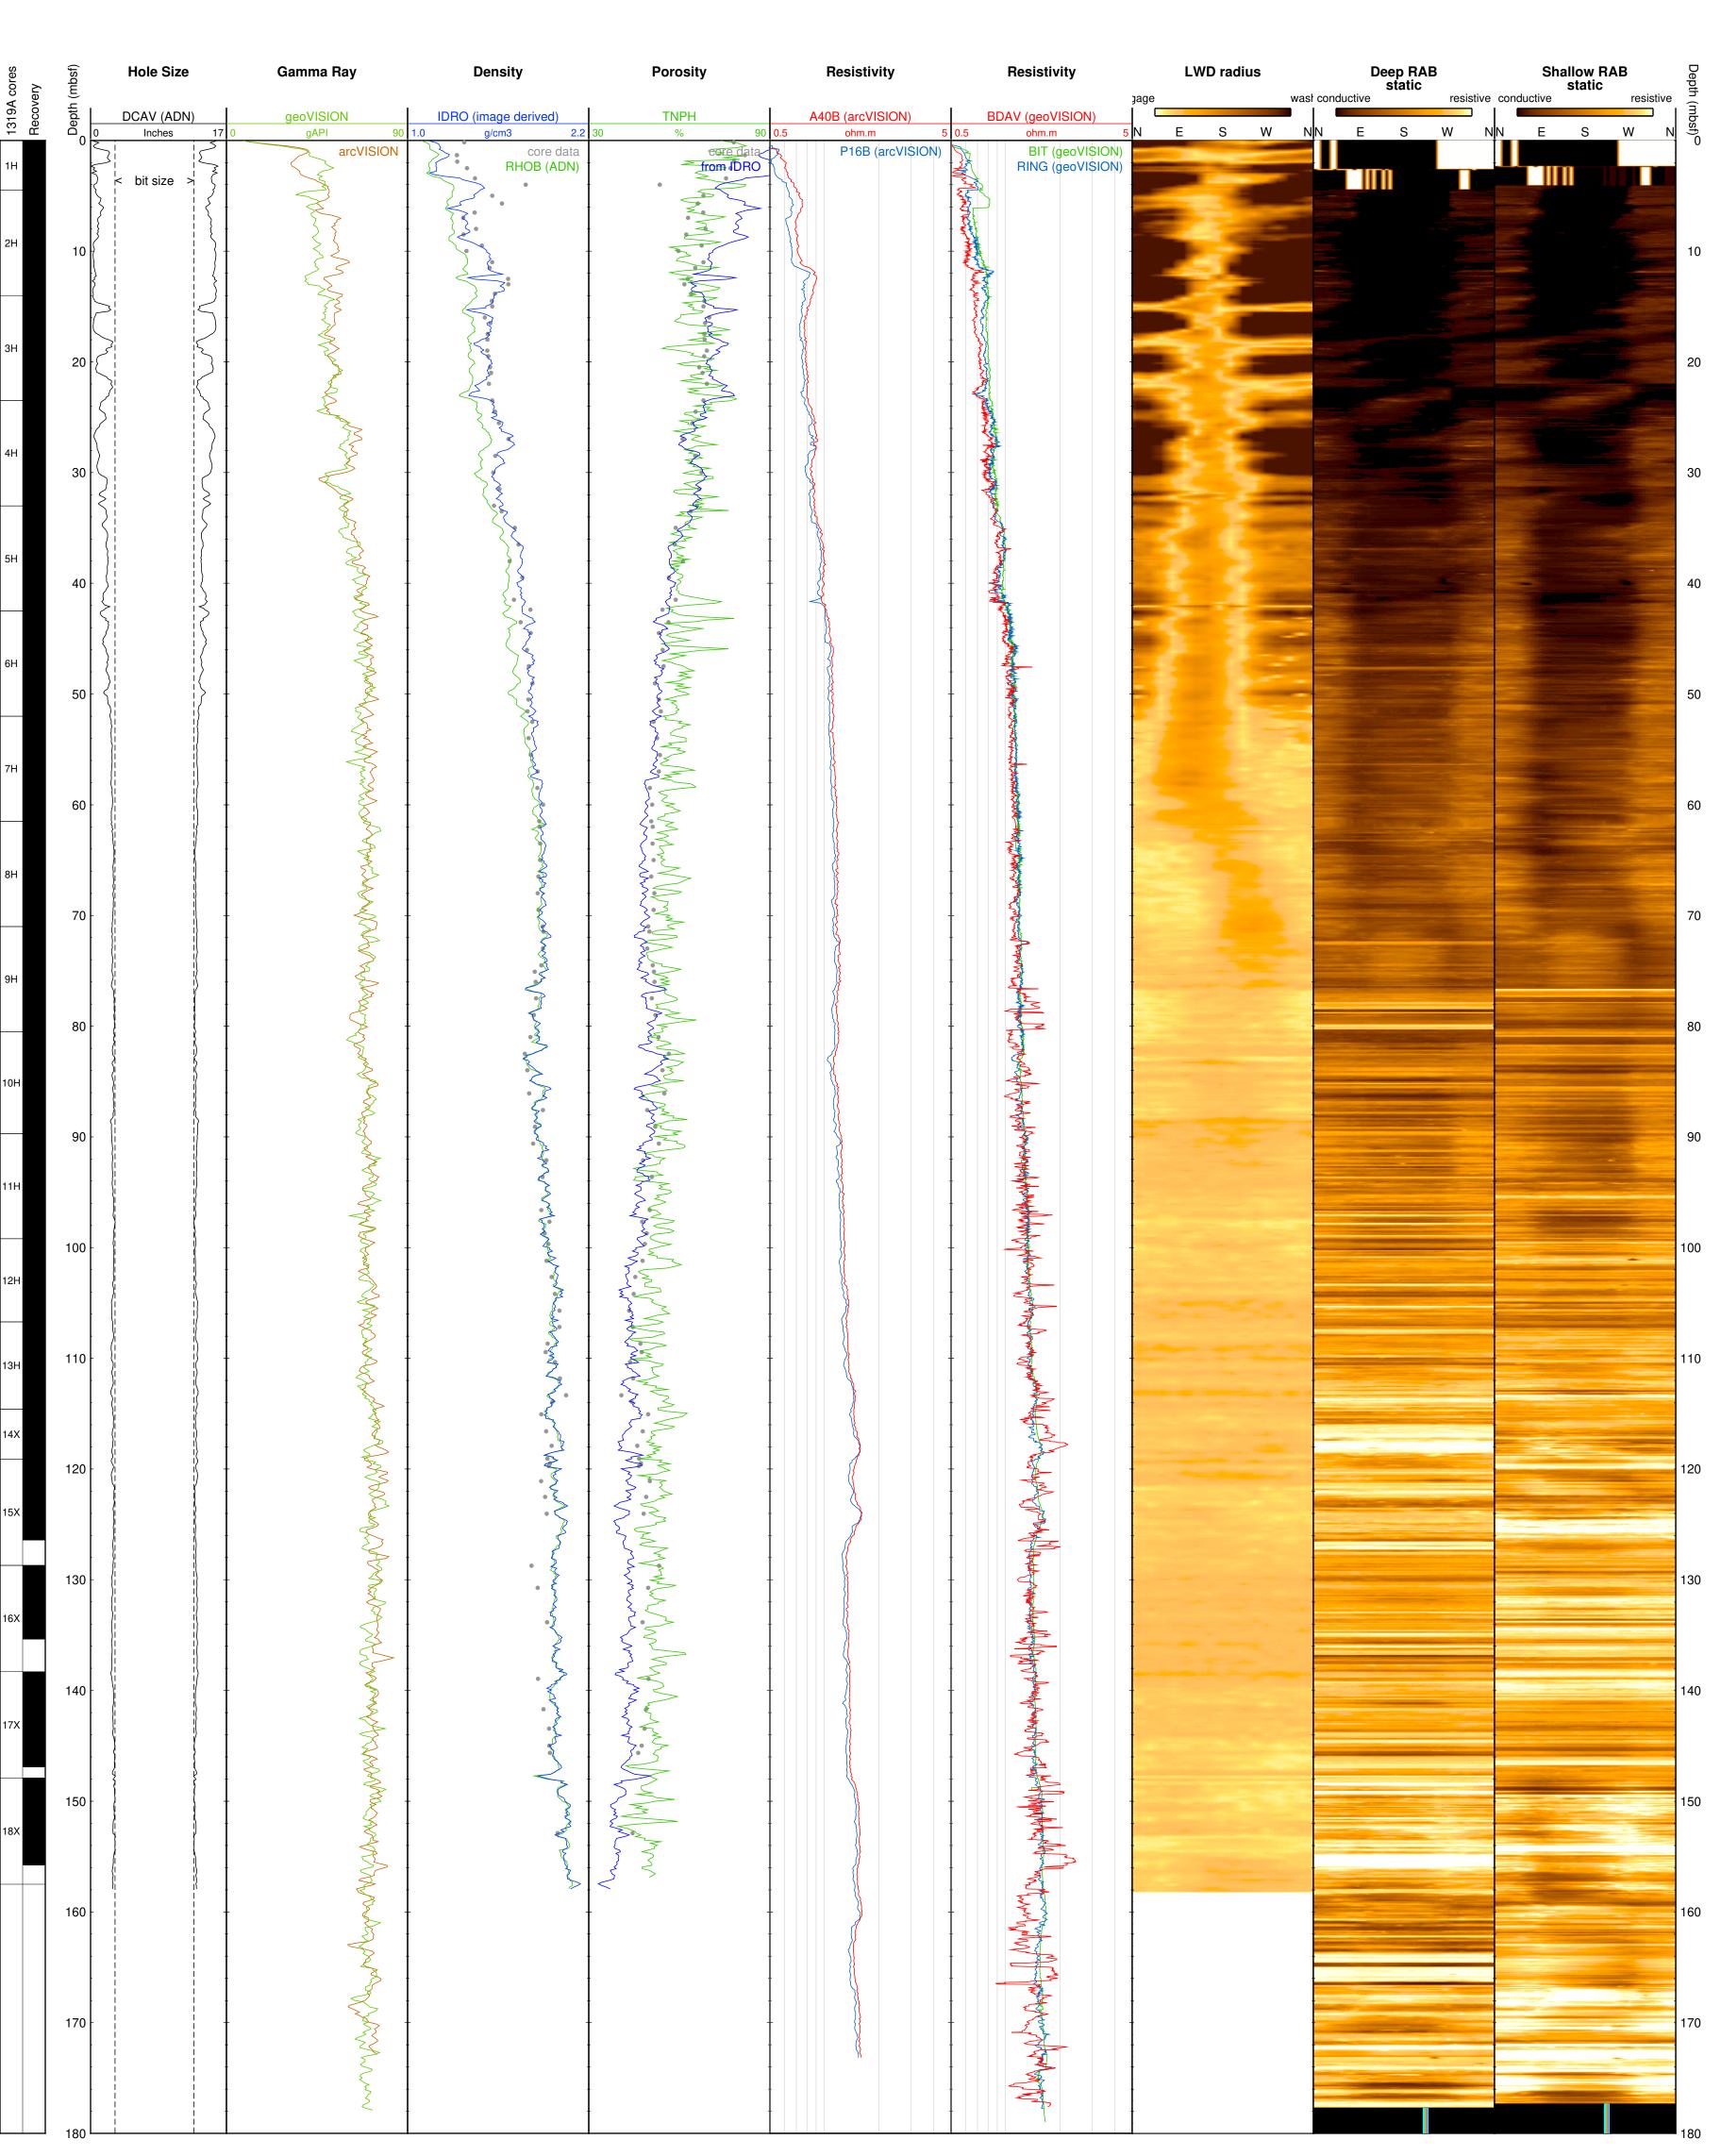

## **IODP Expedition 308 - Hole U1319B**

The following figure shows the main LWD (Logging While Drilling) logs recorded in Hole U1319B during IODP Expedition 308.

All the data displayed can be downloaded from the IODP logging database: