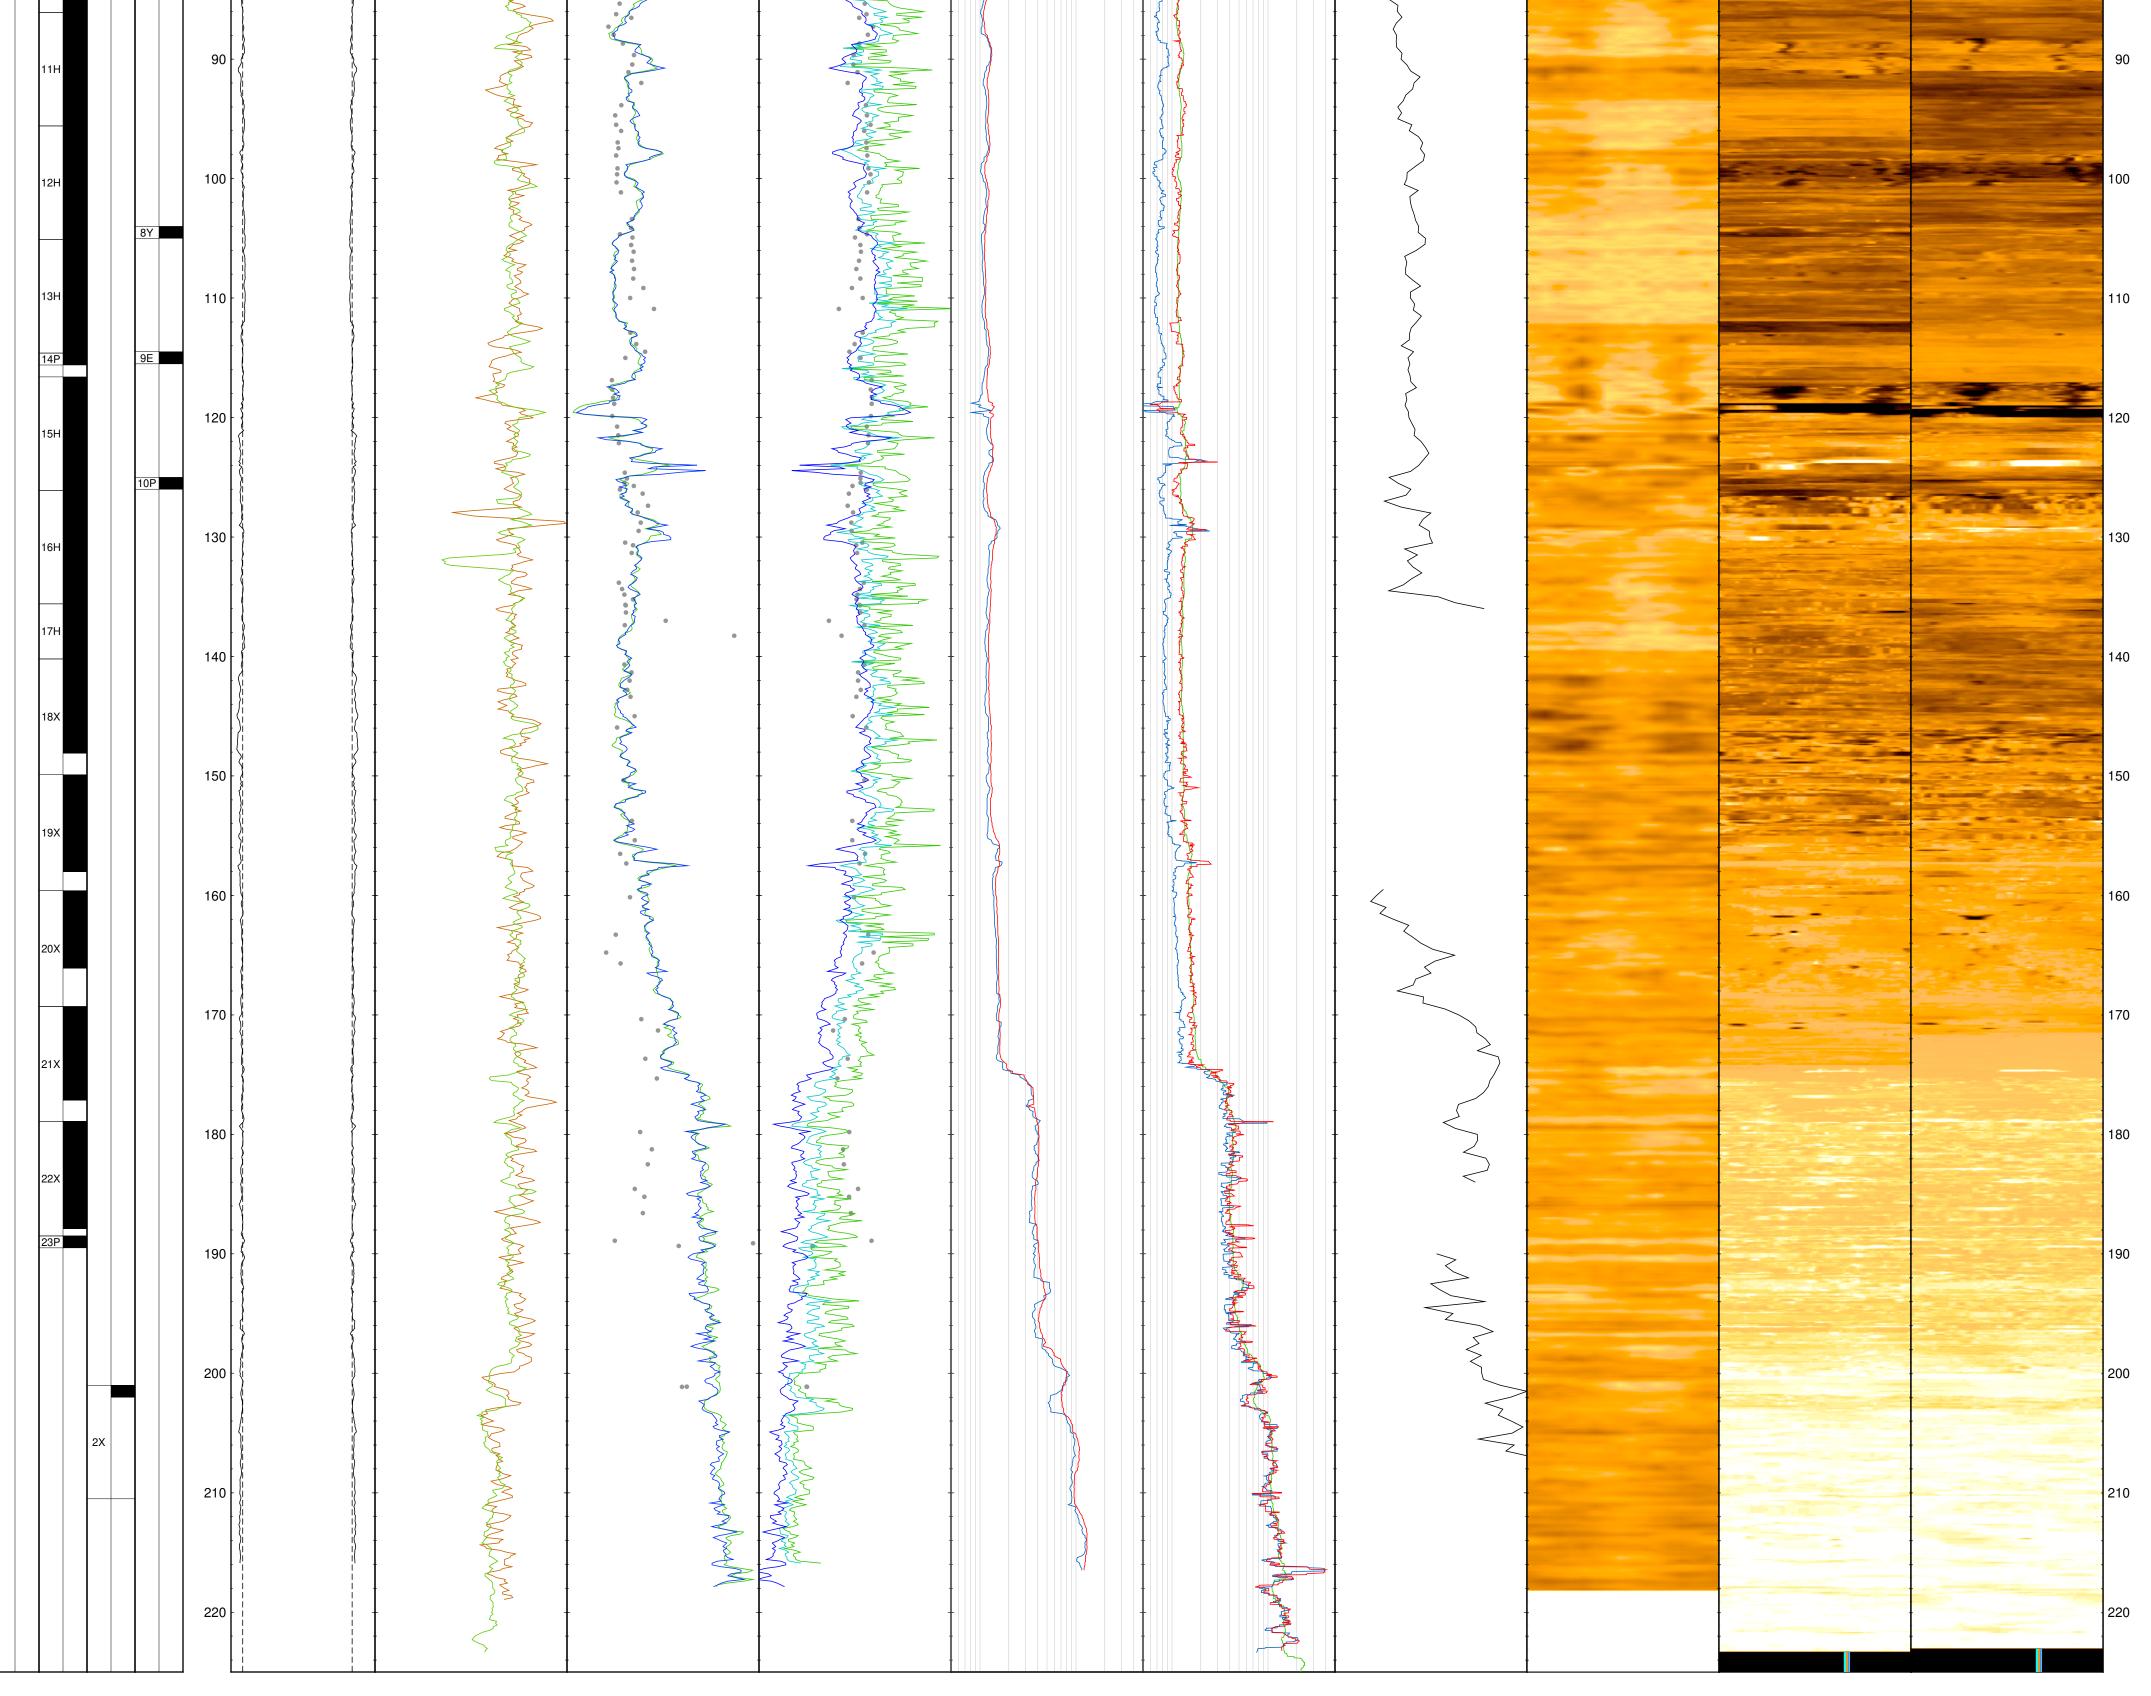

## IODP Expedition 311 - Hole U1329A

The following figure shows the main LWD (Logging While Drilling) logs recorded in Hole U1329A during IODP Expedition 311. All the data displayed can be downloaded from the IODP logging database: http://brg.ldeo.columbia.edu/data/iodp-usio/exp311/U1329A

The figure was generated automatically, including the the estimation of ranges used for the data, and regardless of their quality. To get a more complete assessment of the quality of the data and a description of the processing, check the processing documentation: http://brg.ldeo.columbia.edu/data/iodp-usio/exp311/U1329A/documents/311-U1329A\_info-std-lwd.html

ירבעל

The logs displayed are the main data recorded by each of the tools deployed.

The core data shown were collected from holes at the same site.

## Logging While Drilling (LWD) data - Hole U1329A - IODP Expedition 311

| cores<br>ery<br>cores<br>ery<br>cores       | ery<br>cores<br>ery       | (Jsqu)          | Gamma Ray                             | Density                               | Porosity                       | Resistivity     | Resistivity                                                                                                                                                                                                                                                                                                                                                                                                                                                                                                                                                                                                                                                                                                                                                                                                                                                                                                                                                                                                                                                                                                                                                                                                                                                                                                                                                                                                                                                                                                                                                                                                                                                                                                                                                                                                                                                                                                                                                                                                                                                                                                                    | Vp                          | LWD radius | Deep RAB<br>static<br>sł conductive resistive | Shallow RAB<br>static<br>conductive resistive |
|---------------------------------------------|---------------------------|-----------------|---------------------------------------|---------------------------------------|--------------------------------|-----------------|--------------------------------------------------------------------------------------------------------------------------------------------------------------------------------------------------------------------------------------------------------------------------------------------------------------------------------------------------------------------------------------------------------------------------------------------------------------------------------------------------------------------------------------------------------------------------------------------------------------------------------------------------------------------------------------------------------------------------------------------------------------------------------------------------------------------------------------------------------------------------------------------------------------------------------------------------------------------------------------------------------------------------------------------------------------------------------------------------------------------------------------------------------------------------------------------------------------------------------------------------------------------------------------------------------------------------------------------------------------------------------------------------------------------------------------------------------------------------------------------------------------------------------------------------------------------------------------------------------------------------------------------------------------------------------------------------------------------------------------------------------------------------------------------------------------------------------------------------------------------------------------------------------------------------------------------------------------------------------------------------------------------------------------------------------------------------------------------------------------------------------|-----------------------------|------------|-----------------------------------------------|-----------------------------------------------|
| 1329B<br>Recove<br>1329C<br>Recove<br>1329D | Recovi<br>1329E<br>Recovi | DCAV (EcoScope) | geoVISION<br>10 gAPI 130              | IDRO (image derived)<br>1.3 g/cm3 2.7 | BPHI<br>10 % 100 0.5           | A40B (EcoScope) | BDAV (geoVISION) 0 0.5 ohm.m 50 1                                                                                                                                                                                                                                                                                                                                                                                                                                                                                                                                                                                                                                                                                                                                                                                                                                                                                                                                                                                                                                                                                                                                                                                                                                                                                                                                                                                                                                                                                                                                                                                                                                                                                                                                                                                                                                                                                                                                                                                                                                                                                              | sonicVISION<br>1400 m/s 185 |            |                                               |                                               |
| 1H 1H                                       | 1H                        | 0 bit size >    | EcoScope                              | ÿ                                     | core data<br>TNPH<br>from IDRO | P16B (EcoScope) |                                                                                                                                                                                                                                                                                                                                                                                                                                                                                                                                                                                                                                                                                                                                                                                                                                                                                                                                                                                                                                                                                                                                                                                                                                                                                                                                                                                                                                                                                                                                                                                                                                                                                                                                                                                                                                                                                                                                                                                                                                                                                                                                | (100) III/3 100             |            |                                               |                                               |
| 2H                                          | 2Н                        |                 |                                       |                                       |                                |                 | L. As a start of the start of t |                             |            |                                               | 10                                            |
|                                             | ЗН                        | 20              |                                       |                                       |                                |                 |                                                                                                                                                                                                                                                                                                                                                                                                                                                                                                                                                                                                                                                                                                                                                                                                                                                                                                                                                                                                                                                                                                                                                                                                                                                                                                                                                                                                                                                                                                                                                                                                                                                                                                                                                                                                                                                                                                                                                                                                                                                                                                                                |                             |            |                                               | 20                                            |
| Зн                                          | 4H                        | 30              | Same And Same                         |                                       |                                |                 | a total a second a se                                                                                                                                                                                                                                                                                                                                                                                                                                                                                                                                                                                                                                                                                                                                                                                                                                                                                                                                                                                                                                                                                                                                                                                                                                                                                                                                                                                                                                                                                                                                                                                                                                                                                                                                                                                                                                                                                                                                                                                                                |                             |            |                                               | 30                                            |
| 4H                                          | 5P                        |                 | A A A A A A A A A A A A A A A A A A A |                                       |                                |                 |                                                                                                                                                                                                                                                                                                                                                                                                                                                                                                                                                                                                                                                                                                                                                                                                                                                                                                                                                                                                                                                                                                                                                                                                                                                                                                                                                                                                                                                                                                                                                                                                                                                                                                                                                                                                                                                                                                                                                                                                                                                                                                                                |                             |            |                                               | 30                                            |
| 5H                                          |                           | 40              | A A A A A A A A A A A A A A A A A A A |                                       |                                |                 |                                                                                                                                                                                                                                                                                                                                                                                                                                                                                                                                                                                                                                                                                                                                                                                                                                                                                                                                                                                                                                                                                                                                                                                                                                                                                                                                                                                                                                                                                                                                                                                                                                                                                                                                                                                                                                                                                                                                                                                                                                                                                                                                |                             |            |                                               | 40                                            |
| 6Н                                          |                           | 50              | A Market Market                       |                                       |                                |                 |                                                                                                                                                                                                                                                                                                                                                                                                                                                                                                                                                                                                                                                                                                                                                                                                                                                                                                                                                                                                                                                                                                                                                                                                                                                                                                                                                                                                                                                                                                                                                                                                                                                                                                                                                                                                                                                                                                                                                                                                                                                                                                                                |                             |            |                                               | 50                                            |
| 7P                                          | 6Н                        | 60              | A A A A A A A A A A A A A A A A A A A |                                       |                                |                 |                                                                                                                                                                                                                                                                                                                                                                                                                                                                                                                                                                                                                                                                                                                                                                                                                                                                                                                                                                                                                                                                                                                                                                                                                                                                                                                                                                                                                                                                                                                                                                                                                                                                                                                                                                                                                                                                                                                                                                                                                                                                                                                                |                             |            |                                               | 60                                            |
| 8H                                          |                           | 70              |                                       |                                       |                                |                 |                                                                                                                                                                                                                                                                                                                                                                                                                                                                                                                                                                                                                                                                                                                                                                                                                                                                                                                                                                                                                                                                                                                                                                                                                                                                                                                                                                                                                                                                                                                                                                                                                                                                                                                                                                                                                                                                                                                                                                                                                                                                                                                                |                             |            |                                               |                                               |
| 9Н                                          | 7                         | 70              |                                       |                                       |                                |                 |                                                                                                                                                                                                                                                                                                                                                                                                                                                                                                                                                                                                                                                                                                                                                                                                                                                                                                                                                                                                                                                                                                                                                                                                                                                                                                                                                                                                                                                                                                                                                                                                                                                                                                                                                                                                                                                                                                                                                                                                                                                                                                                                |                             |            |                                               | 70                                            |
| 10H                                         |                           | 80              | Man                                   |                                       |                                |                 |                                                                                                                                                                                                                                                                                                                                                                                                                                                                                                                                                                                                                                                                                                                                                                                                                                                                                                                                                                                                                                                                                                                                                                                                                                                                                                                                                                                                                                                                                                                                                                                                                                                                                                                                                                                                                                                                                                                                                                                                                                                                                                                                |                             |            |                                               | 80                                            |